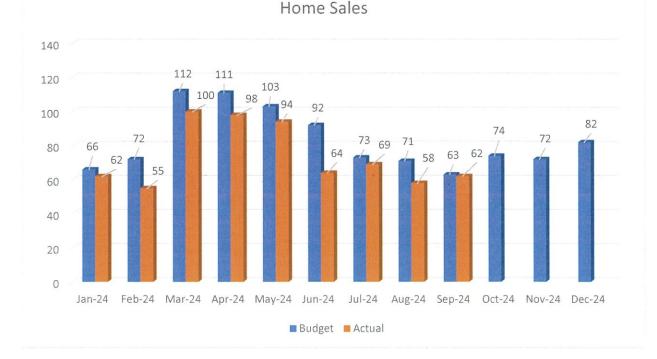

 While the preceding table illustrates the performance for the year 2024 according to the Financial Statements, it does not include any reduction for the necessary funding from Operations for Reserve Funds that are included in GVR's 2024 budget.  There were 62 Home Resales during the month of September. This number of sales is 1 (2%) less than budgeted for September and 1 more than September of the prior year. Year to date, GVR is 101 (13%) homes under budget. GVR offsets these sales with an allowance for Membership Change Fee Refunds for Members who transition from a primary residence. The Property Report is on page 8 and the current allowance is \$220,235 (page 2). The following graph illustrates the actual compared to the monthly budgeted number of home sales with actual sales updated through September, 2024.