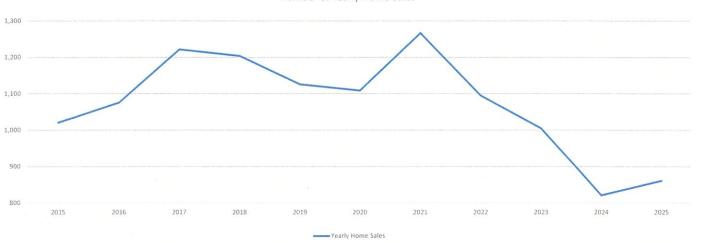

- While the preceding table illustrates the performance for the year 2024 according to the Financial Statements, it does not include any reduction for the necessary funding from Operations for Reserve Funds that are included in GVR's 2024 budget.
- There were 43 Home Resales during the month of November. This number of sales is 29 (40%) less than budgeted for November and 21 less than November of the prior year. Year to date, GVR is 143 (16%) homes under budget. GVR offsets these sales with an allowance for Membership Change Fee Refunds for Members who transition from a primary residence. The Property Report is on page 8 and the current allowance is \$211,700 (page 2). The following graph illustrates the actual compared to the monthly budgeted number of home sales with actual sales updated through November, 2024.