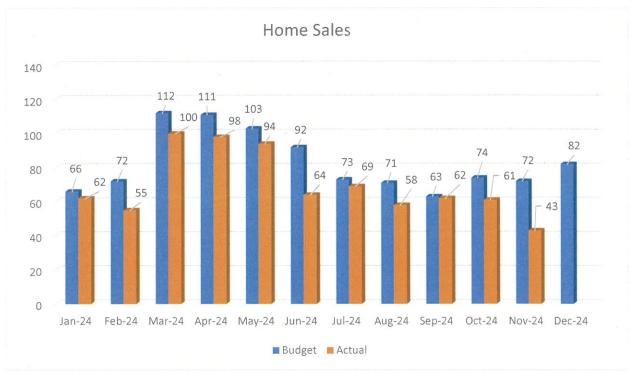

 The following table summarizes the November 30, 2024 total year to date Increase in Net Assets based on GVR's 2024 Financial Statements:

|                         |                                     |                                       | <b>GVR 2024</b>                    |               | Budget '                                         | <b>Variance</b>                                   |
|-------------------------|-------------------------------------|---------------------------------------|------------------------------------|---------------|--------------------------------------------------|---------------------------------------------------|
| Month                   | Operating<br>Increase Net<br>Assets | Unrealized<br>Gains on<br>Investments | Total<br>Increase in<br>Net Assets | Homes<br>Sold | Income<br>Variance<br>Favorable<br>(Unfavorable) | Expense<br>Variance<br>Favorable<br>(Unfavorable) |
| Jan-24                  | \$145,243                           | \$20,176                              | \$165,419                          | 62            | (\$58,362)                                       | \$124,803                                         |
| Feb-24                  | (\$77,024)                          | \$126,995                             | \$49,971                           | 55            | (\$21,136)                                       | (\$211,318)                                       |
| Mar-24                  | \$91,330                            | \$152,470                             | \$243,800                          | 100           | \$73,122                                         | (\$60,989)                                        |
| Apr-24                  | \$100,779                           | (\$270,279)                           | (\$169,500)                        | 98            | (\$59,876)                                       | \$27,788                                          |
| May-24                  | \$68,182                            | \$229,361                             | \$297,543                          | 94            | (\$72,867)                                       | (\$4,294)                                         |
| Jun-24                  | (\$81)                              | \$89,472                              | \$89,391                           | 64            | (\$75,917)                                       | (\$64,657)                                        |
| Jul-24                  | (\$12,431)                          | \$244,324                             | \$231,893                          | 69            | (\$17,506)                                       | \$6,483                                           |
| Aug-24                  | \$6,901                             | \$152,000                             | \$158,901                          | 58            | (\$68,446)                                       | \$2,519                                           |
| Sep-24                  | \$77,884                            | \$83,536                              | \$161,420                          | 62            | \$6,203                                          | \$43,902                                          |
| Oct-24                  | \$104,307                           | (\$147,667)                           | (\$43,360)                         | 61            | \$90,806                                         | (\$2,224)                                         |
| Nov-24                  | (\$127,525)                         | \$226,360                             | \$98,835                           | 43            | (\$102,782)                                      | (\$67,123)                                        |
| Dec-24 <b>Total YTD</b> | \$ <u>0</u>                         | \$ <u>0</u>                           | \$0                                | 0             | \$ <u>0</u>                                      | \$ <u>0</u>                                       |
| '24                     | \$ <u>377,565</u>                   | \$ <u>906,748</u>                     | \$ <u>1,284,313</u>                | <u>766</u>    | ( <u>\$306,761</u> )                             | (\$205,110)                                       |

- While the preceding table illustrates the performance for the year 2024 according to the Financial Statements, it does not include any reduction for the necessary funding from Operations for Reserve Funds that are included in GVR's 2024 budget.
- There were 43 Home Resales during the month of November. This number of sales is 29 (40%) less than budgeted for November and 21 less than November of the prior year. Year to date, GVR is 143 (16%) homes under budget. GVR offsets these sales with an allowance for Membership Change Fee Refunds for Members who transition from a primary residence. The Property Report is on page 8 and the current allowance is \$211,700 (page 2). The following graph illustrates the actual compared to the monthly budgeted number of home sales with actual sales updated through November, 2024.

- The number of homes sold through the first two weeks of December are xx and we
  expect another xx by the end of the month for a total of xx homes during December.
  The budget for December is 84 and the deficit will result in xx (xx%) homes under
  budget.
- The November 2024 Statement of Financial Position (page 2) reports the Total Net Assets to be \$33,966,454 which is a \$1,284,314 increase for the year (page 2 and 3) and includes \$906,748 of Unrealized Gains on Investments for November 2024 year to date.